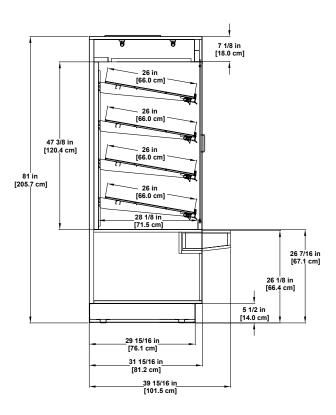

## **Base Model Features**

- Sled-runner base construction.
- Standard 81"H and 39-15/16"D including bag ledge.
- Standard 5-1/2"H toekick.
- Straight front profile.
- · Standard grade exterior laminate.
- · Stainless steel exterior trim.
- · Stainless steel front, side and flush rear base trim.
- · Straight cornice laminated to match exterior.
- Standard black laminate outside back and case top.
- 1/4" tempered glass, self-closing frameless doors.
- 26-1/8"H Bread shelf and bag ledge laminated to match exterior (8"D).
- Standard ledge to include standard bag cutout in facia and tissue on customer right.
- · Standard black laminate interior.
- Interior trim to match interior.
- (4) rows each 25-1/2" fixed 10 degree angle, adjustable black wire shelving with price tag molding and product stop.
- · 120-1-60 electrical.
- Clearvoyant® LED top light.
- Clearvoyant LED undershelf lighting.
- Front electrical access.
- Cord and plug.