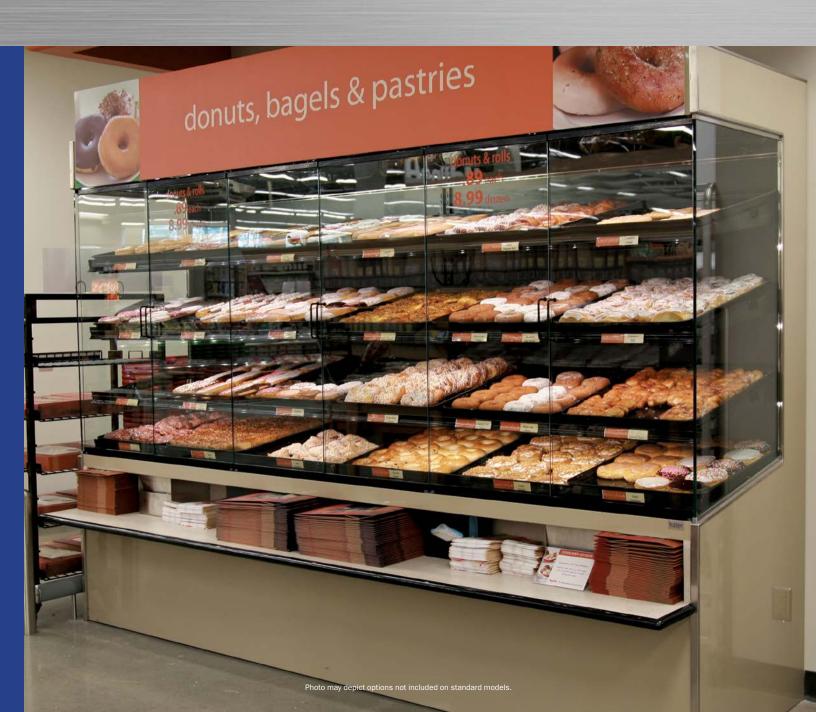

## Self-Service Multi-Deck

Dry pastry merchandiser with doors.

Please consult Hillphoenix Engineering Reference Manual for dimensions, plan views and technical specifications. Specifications subject to change without notice. Designed for optional performance in store environments where temperature and humidity do not exceed 75 degrees and 55% R.H. Certified to UL 471 and ANSI/NSF Standard 7.

## **Base Model Features**

- Sled-runner base construction.
- Standard 81"H and 39-15/16"D including bag ledge.
- Standard 5-1/2"H toekick.
- Straight front profile.
- · Standard grade exterior laminate.
- · Stainless steel exterior trim.
- · Stainless steel front, side and flush rear base trim.
- · Straight cornice laminated to match exterior.
- Standard black laminate outside back and case top.
- 1/4" tempered glass, self-closing frameless doors.
- 26-1/8"H Bread shelf and bag ledge laminated to match exterior (8"D).
- Standard ledge to include standard bag cutout in facia and tissue on customer right.
- · Standard black laminate interior.
- Interior trim to match interior.
- (4) rows each 25-1/2" fixed 10 degree angle, adjustable black wire shelving with price tag molding and product stop.
- · 120-1-60 electrical.
- Clearvoyant® LED top light.
- Clearvoyant LED undershelf lighting.
- Front electrical access.
- Cord and plug.

## **Available Options**

- Glass or solid laminated interior or mirror polished end panels.
- · Exterior painted metal.
- Radius top.
- Glass, black or white, or chrome wire, or white painted metal shelving.
- Reflective rear load doors (swing recommended).
- Dry lower storage with sliding doors.
- Open dry lower storage.
- Lighted cornice with custom lettering.
- · Mirrored SS inside back.
- · BLF Profile.
- Recessed trash/waste bin.
- · Recessed bag and tissue storage.
- · Wire bagel baskets.
- · Oak or other bag storage ledge.
- · Cart bumper.
- · Non-glare glass doors.